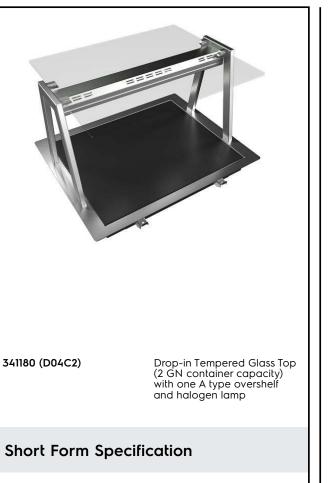

Drop-In Drop-in tempered glass top (2 GN container capacity) with A overshelf

#### Item No.

Designed to serve the food in plates, casseroles, pans It comes with stylish black coloured tempered heated glass with integrated etched foil elements and stainless steel framed. Special design etched foil heating elements to maximize heat transmission on the surface for having the same temperature on the whole surface. Ideal for elegant buffet to display warm food, such as pizza, bun, etc. thanks to the extended surface top.CHAR(13)CHAR(10) AISI 304 Stainless steel frame with rounded corners to facilitate cleaning operations Stylish A type overshelf designed for extra increased visibility on the surface for charming food display. Overshelf equipped with hot halogen lamps.