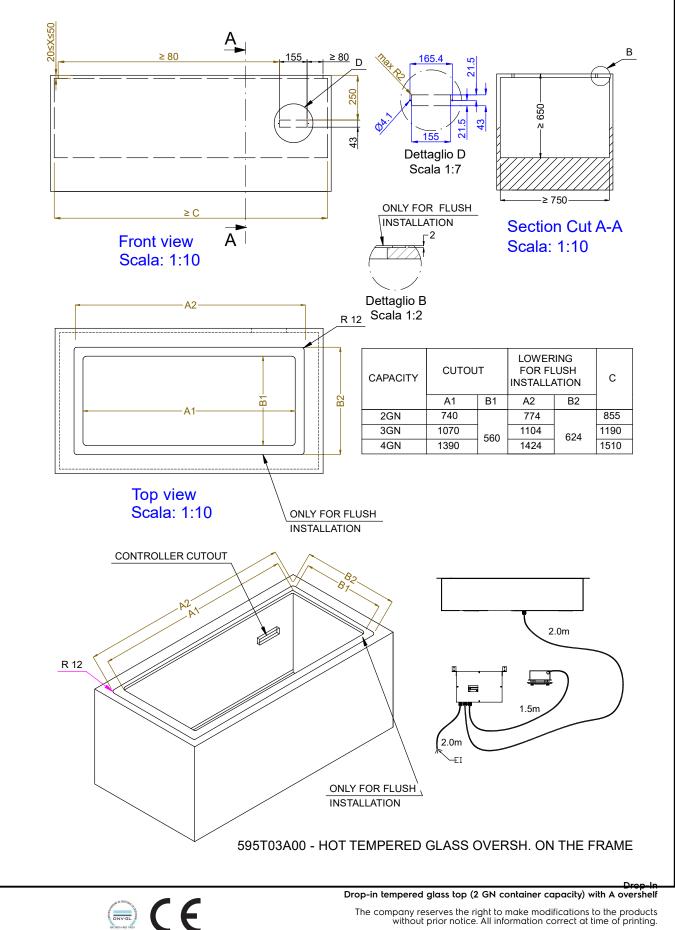

# Drop-In Drop-in tempered glass top (2 GN container capacity) with A overshelf

The company reserves the right to make modifications to the products without prior notice. All information correct at time of printing.