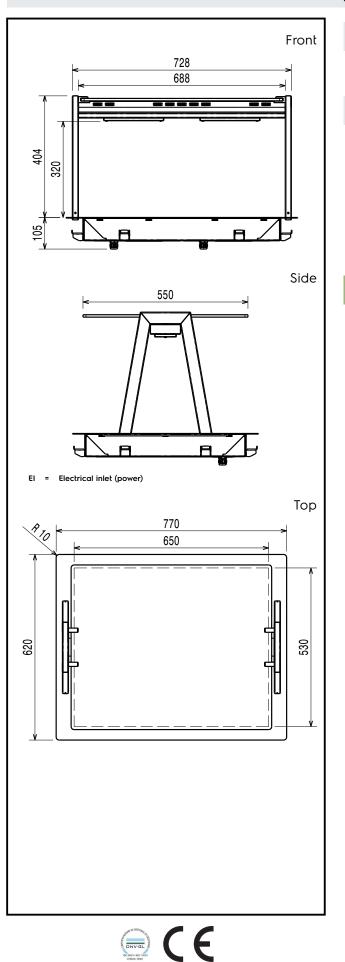

#### Electric

| Supply voltage:<br>341180 (D04C2)<br>Electrical power max.:                                                                                                                                                                     | 220-240 V/1N ph/50/60 Hz<br>0.6 kW                                                                                     |  |  |
|---------------------------------------------------------------------------------------------------------------------------------------------------------------------------------------------------------------------------------|------------------------------------------------------------------------------------------------------------------------|--|--|
| Key Information:                                                                                                                                                                                                                |                                                                                                                        |  |  |
| External dimensions, Width:<br>External dimensions, Depth:<br>External dimensions, Height:<br>Net weight:<br>Shipping weight:<br>Shipping height:<br>Shipping width:<br>Shipping depth:<br>Shipping volume:<br>Set temperature: | 770 mm<br>620 mm<br>484 mm<br>30.36 kg<br>53 kg<br>800 mm<br>680 mm<br>820 mm<br>0.45 m <sup>3</sup><br>+105 / +115 °C |  |  |
| <b>A 1 1 1 1 1</b>                                                                                                                                                                                                              |                                                                                                                        |  |  |